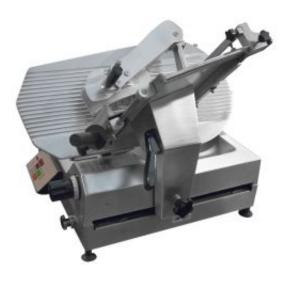

## Slicing machine Metos TGI 350 LN automatic

## Description

Metos TGI 350 LN is an automatic slicing machine with manual function.

- Light metal alloy / aluminium
- Blade Ø350 mm
- Integrated sharpener
- Gear transmission
- Air-cooled motor 0,70 Hp
- Control panel with display, number of slices
- Safety switch for safeguard of blade
- Guard for the product carrier