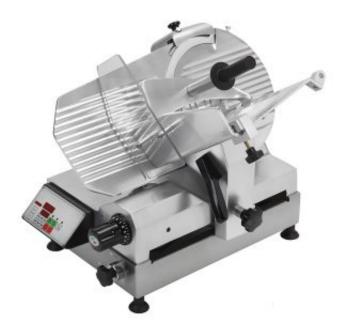

## **Description**

Metos TGI 300 K is an automatic slicing machine with manual function.

- Light metal alloy / aluminium
- Blade Ø300 mm
- Integrated sharpener, blade removal tool
- · Gear transmission
- Air-cooled motor 0,57 Hp
- Control panel with display, number of slices
- Safety switch for safeguard of blade
- · Guard for the product carrier

## Cutting capacity:

- Rectangular product: 190x250mm, round product: Ø215mm
- Slice thickness adjustable from 0 to 14 mm