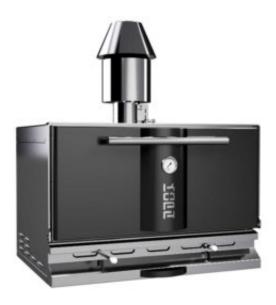

## **Product information**

SKU Product name Dimensions Weight Capacity 4149974 Charcoal oven Metos Kopa Basic 501 sort 912  $\times$  600/1062  $\times$  700/1033 mm 210,000 kg 30 kg meat /hour

## Description

- full stainless steel outer case
- black enamelled oven door
- built-in internal fire break
- chimney with sparks arrester
- 600 C° analogue thermometer
- anti-distort, stainless steel grill shelf, 2 x 530 x 764 mm
- built-in ash-box
- stainless steel dome spring handles
- removable steel coal grate
- consumption 8-12 kg charcoal/day