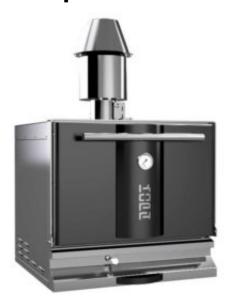

## **Product information**

SKU 4149972

Product name Charcoal oven Metos Kopa Basic 401 Dimensions  $712 \times 697/1070 \times 640/1104 \text{ mm}$ 

Weight 160,000 kg Capacity 20 kg meat /hour

## **Description**

- full stainless steel outer case
- black enamelled oven door
- built-in internal fire break
- chimney with sparks arrester
- 600 C° analogue thermometer
- anti-distort, stainless steel grill shelves, 530 x 570 mm
- built-in ash-box
- stainless steel dome spring handles
- · removable steel coal grate
- consumption 5-8 kg charcoal/day