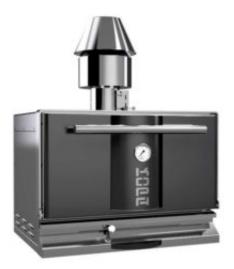

## **Product information**

SKU Product name Dimensions Weight Capacity 4149970 Charcoal oven Metos Kopa Basic 301 712 × 548/820 × 500/890 mm 110,000 kg 10 kg meat /hour

## Description

- full stainless steel outer case
- black enamelled oven door
- built-in internal fire break
- chimney with sparks arrester
- 600 C° analogue thermometer
- anti-distort, stainless steel grill shelves
- built-in ash-box
- stainless steel dome spring handles
- removable steel coal grate