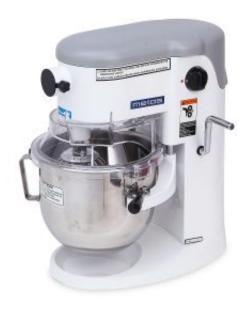

## **Mixer Metos SP-502A-B**

## **Description**

- heavy and stable table-top appliance
- 5 litre stainless steel bowl
- 10 variable speed gear box motor
- quick-realease safety guard/splash cover with ingredient chute
- automatic die-cast aluminum base & column
- ideal for bakery school and individual bakery workroom

Standard accessories (included in the offered price)

- stainless steel bowl 5 ltr
- stainless steel hook
- stainless steel whisk
- · stainless steel beater