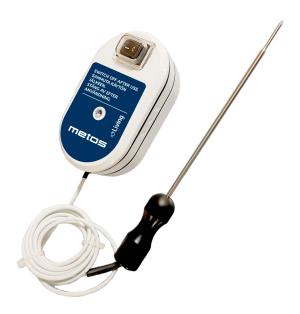

# Temperature sensor Metos SmartKitchen BC LoRa

# **Description**

Temperature sensor Metos SmartKitchen BC Lora. Sensor for blast chiller. Can also be installed in older devices.

How it works:Bluetooth®Smart: Metos SmartKitchen application uploaded into Your smart phone or tablet transfer stored data from catcher module to web. One smart phone can transfer data from several modules. LoRa: To use LoRa connection you need to have the Metos Connector LoRa device. You can watch, analyze and share data with web browser in any PC, computer tablet or smart phone anywhere.

#### Technical specifications:

Temperature measurement range -0°C...+90°C, Measurement accuracy +-0,2°C, Measurement resolution 0,1°C. Non waterproof, Bluetooth®Smart

connection (line-of-sight range 30m) LoRa -connection (line-of-sight range 1km).