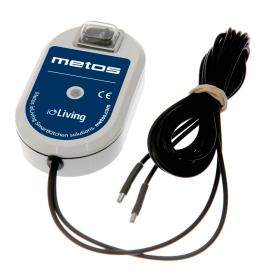

# Temperature sensor Metos SmartKitchen DW LoRa

# Description

Specially made for dish washers (temp 1= washing water, temp 2=rinse water temp).

### Sales package:

Metos SmartKitchen DW Lora -catcher module, Metos SmartKitchen web service and mobile app (Includes a license), 2 x AAA Lithium battery Technical specifications: Temp1 and Temp2 temperature range

• 30°C...+110°C, Measurement accurancy +-0,5°C, Measurement resolution 0 ,1°C, Catcher module non waterproof, Bluetooth®Smart connection (line-of

sight range 30m) LoRa connection (line-of-sight range 1 km)