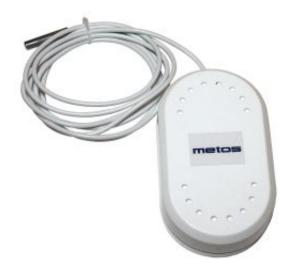

# Temperature sensor Metos SmartKitchen E LoRa

## **Product information**

SKU 4008023

Product name Temperature sensor Metos SmartKitchen E LoRa

Dimensions  $55 \times 100 \times 25 \text{ mm}$ 

Weight 0,116 kg

# **Description**

For Coldrooms and Freezing rooms.

### Sales package:

Metos IoLiving E Lora -catcher module, Metos IoLiving web service and mobile app,  $2 \times AAA$  Lithium battery

Technical specifications: External temperature range :-30°C...+110°C. Measurement accuracy+-0,5°C, Measurement resolution 0,1°C, Internal temperature range: -25°C...+60°C. Non waterproof, Bluetooth®Smart connection (line-of-sight range 30m) LoRa connection (line-of-sight range 1 km)