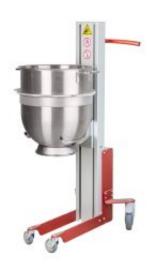

## **Bowl lifter Metos Bear Easylift 60 II for 30-60 litres bowls**

## **Description**

- Easylift for lifting and transporting of 30 60 liters bowls
- Takes the bowls direct from the shelf and lifts them to a suitable working height for filling ingredient in the bowl
- After mixing, the bowl is lifted direct, out of the mixer, driven to the workplace and lifted up to appropriate working height for portioning of the contents
- lifts and lowers bowls electrically and is operated froom one single push button
- · Rechargeable battery operated lift
- Lifting height min. 135mm, max. 1080mm
- Lifting capacity 70kg
- · Cast aluminium construction, stainless steel handle