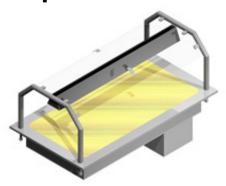

## **Product information**

SKU 4322144

Product name Bain Marie Metos Drop-In BM 1200 SKY H

Dimensions  $1200 \times 650 \times 355/734 \text{ mm}$ 

Weight 45,000 kg Capacity 3 GN 1/1

Technical information 220-240 V, 16 A, 2,25 kW, 1NPE, 50/60 Hz

## **Description**

- bain marie GN 3/1, depth 160 mm
- structure of the basin totally seamless and all the corners have been rounded for easier cleaning
- $\bullet\,$  there is an outlet valve on the bottom of the basin with hose length of 1 m
- drop-in model without side panels
- basin's edge is 15 mm above the furniture's top plate
- temperature's adjusting with thermostat
- SKY upper shelf with infrared radiator
- width of upper shelf 300 mm
- · shelf made of hardened glass