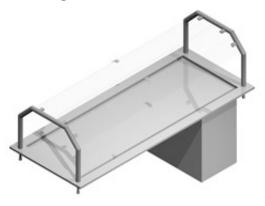

## Description

- cold basin GN 4/1, depth 20 mm
- drop-in model without side panels
- insulated basin
- basin's edge is 15 mm above the furniture's top plate
- SKY upper shelf with 3000K LED light
- width of upper shelf 300 mm
- shelf made of hardened glass