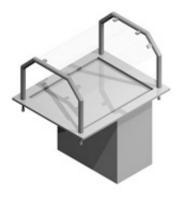

## Frost Plane Metos Drop-In FrP 800 SKY LED

## **Product information**

SKU 4322134

Product name Frost Plane Metos Drop-In FrP 800 SKY LED

Dimensions  $800 \times 650 \times 500/879 \text{ mm}$ 

Weight 58,000 kg Capacity 2 GN 1/1

Technical information 220-240 V, 10 A, 0,3 kW, 1NPE, 50 Hz

## **Description**

- cold basin GN 2/1, depth 20 mm
- drop-in model without side panels
- insulated basin
- basin's edge is 15 mm above the furniture's top plate
- width of upper shelf 300 mm
- shelf made of hardened glass
- SKY upper shelf with 3000K LED light