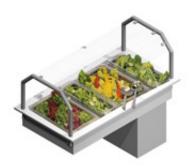

## **Product information**

SKU 4322120

Product name Cold Basin Metos Drop-In CB 1200 SKY LED

Dimensions  $1200 \times 650 \times 640/1019 \text{ mm}$ 

Weight 70,000 kg Capacity 3 GN 1/1

Technical information 220-240 V, 10 A, 0,3 kW, 1NPE, 50 Hz

## **Description**

- cold basin GN 3/1, depth 160 mm
- drop-in model without side panels
- structure of the basin totally seamless and all the corners have been rounded for easier cleaning
- $\bullet$  there is an outlet valve on the bottom of the basin with hose length of 1 m
- basin's edge is 15 mm above the furniture's top plate
- width of upper shelf 300 mm
- · shelf made of hardened glass
- SKY upper shelf with 3000K LED light