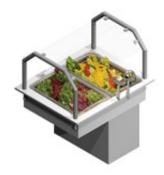

## Description

- cold basin GN 2/1, depth 160 mm
- drop-in model without side panels
- structure of the basin totally seamless and all the corners have been rounded for easier cleaning
- there is an outlet value on the bottom of the basin with hose length of 1  $\,\mathrm{m}$
- basin's edge is 15 mm above the furniture's top plate
- width of upper shelf 300 mm
- shelf made of hardened glass
- SKY upper shelf with 3000K LED light