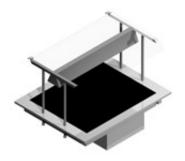

## **Description**

- heated cheramic plate 2 x GN 1/1
- drop-in model without side panels
- unit's edge is 15 mm above the furniture's top plate
- temperature's adjusting with power controller
- width of upper shelf 420 mm
- · shelf made of hardened glass
- with infrared radiator
- · shelf with PLUS glass edge