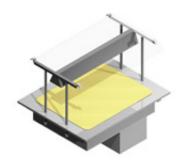

## Description

- bain marie GN 2/1, depth 160 mm
- structure of the basin totally seamless and all the corners have been rounded for easier cleaning
- there is an outlet value on the bottom of the basin with hose length of 1  $\,\mathrm{m}$
- drop-in model without side panels
- basin's edge is 15 mm above the furniture's top plate
- temperature's adjusting with thermostat
- width of upper shelf 420 mm
- shelf made of hardened glass
- with infrared radiator
- shelf with PLUS glass edge