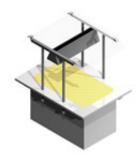

## Bain Marie Metos Drop-In BM 450 Nova H Plus

## **Product information**

SKU 4322076

Product name Bain Marie Metos Drop-In BM 450 Nova H Plus

Dimensions  $450 \times 650 \times 355/734 \text{ mm}$ 

Weight 23,500 kg Capacity 1 GN 1/1

Technical information 220-240 V, 10 A, 0,8 kW, 1NPE, 50/60 Hz

## **Description**

- bain marie GN 1/1, depth 160 mm
- structure of the basin totally seamless and all the corners have been rounded for easier cleaning
- $\bullet$  there is an outlet valve on the bottom of the basin with hose length of 1 m
- drop-in model without side panels
- basin's edge is 15 mm above the furniture's top plate
- temperature's adjusting with thermostat
- width of upper shelf 420 mm
- · shelf made of hardened glass
- with infrared radiator
- shelf with PLUS glass edge