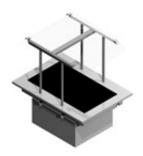

## **Product information**

SKU 4322071

Product name Ceramic Plate Metos Drop-In CPL 450 Nova Plus

LED

Dimensions  $465 \times 650 \times 355/734 \text{ mm}$ 

Weight 24,500 kg Capacity 1 GN 1/1

Technical information 220-240 V, 10 A, 0,3 kW, 1NPE, 50/60 Hz

## **Description**

- heated ceramic plate GN 1/1
- drop-in model without side panels
- unit's edge is 15 mm above the furniture's top plate
- temperature's adjusting with power controller
- width of upper shelf 420 mm
- · shelf made of hardened glass
- LED-belysning, 3000K
- · shelf with PLUS glass edge