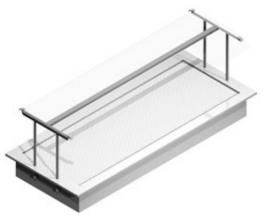

## Description

- insulated basin GN 4/1, depth 160 mm
- structure of the basin totally seamless and all the corners have been rounded for easier cleaning
- there is an outlet value on the bottom of the basin with hose length of 1  $\,\mathrm{m}$
- drop-in model without side panels
- basin's edge is 15 mm above the furniture's top plate
- without cold machine
- width of upper shelf 420 mm
- shelf made of hardened glass
- 3000K LED light
- shelf with PLUS glass edge