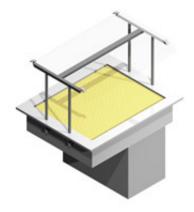

## **Description**

- cold basin GN 2/1, depth 160 mm
- drop-in model without side panels
- structure of the basin totally seamless and all the corners have been rounded for easier cleaning
- $\bullet\,$  there is an outlet valve on the bottom of the basin with hose length of 1 m
- basin's edge is 15 mm above the furniture's top plate
- width of upper shelf 420 mm
- shelf with PLUS glass edge
- 3000K LED light
- shelf made of hardened glass