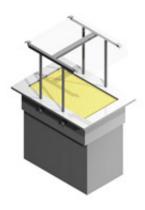

## **Description**

- cold basin GN 1/1, depth 160 mm
- drop-in model without side panels
- structure of the basin totally seamless and all the corners have been rounded for easier cleaning
- there is an outlet valve on the bottom of the basin with hose length of 1 m
- basin's edge is 15 mm above the furniture's top plate
- width of upper shelf 420 mm
- shelf made of hardened glass
- shelf with PLUS glass edge
- 3000K LED light