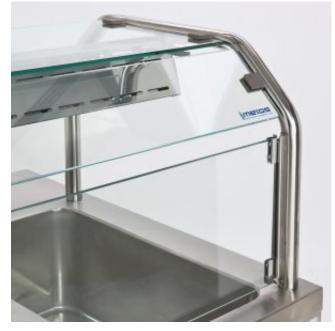

## Description

- SKY upper shelf with infrared radiator
- width of upper shelf 300 mm
- shelf made of hardened glass
- construction and upper shelf of stainless steel
- one-sided sneeze guard of tempered glass, turnable
- to be orderer with a Proff equipments