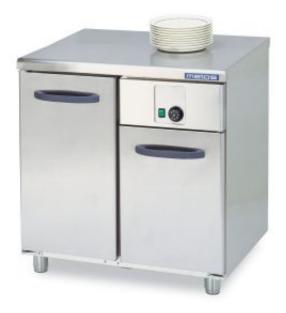

## **Product information**

SKU 4321662

Product name Heated cupboard Metos Proff NTW-800-DRLW-

**TDRR** 

Dimensions  $800 \times 650 \times 900 \text{ mm}$ 

Weight 45,000 kg

Capacity 800x650mm plane + 8 GN1/1-100 Technical information 230 V, 16 A, 0,3 kW, 1NPE, 50/60 Hz

## **Description**

- Counter with s/s worktop and 2 heated cupboards
- Place for a total 8 x GN 1/1-100 containers
- Easily changeable gaskets
- Cupboard heated with servicefriendly heating cassette
- Stainless steel construction
- Top plate with rounded front
- Cabinet floor with rounded corners to help cleaning
- Thermostat for cupboard
- Cupboard temperature range: + 40° +80 °C
- Adjustable feet, +20mm / -40mm