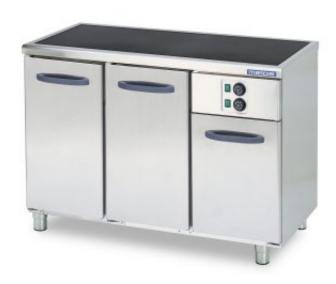

## **Product information**

SKU 4321654

Product name Heated counter, ceramic Metos Proff

WTG-1200-DRLW-DRLW-TDR

Dimensions  $1200 \times 650 \times 900 \text{ mm}$ 

Weight 95,000 kg

Capacity 1200x650mm plane+13 GN1/1-100 Technical information 230 V, 16 A, 1,4 kW, 1NPE, 50/60 Hz

## **Description**

- Counter with heated ceramic top plate and 3 heated cupboards
- Place for a total 13 x GN 1/1-100 containers
- Heated area: 1035 x 525mm
- Easily changeable gaskets
- · Cupboard heated with servicefriendly heating cassette
- Stainless steel construction
- Top plate with rounded front
- Cabinet floor with rounded corners to help cleaning
- Separate thermostats for cupboard and heated top
- Heated top temperature range: + 40° +60 °C
- Cupboard temperature range: + 40° +80 °C
- Adjustable feet, +20mm / -40mm