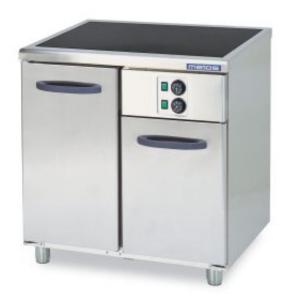

## **Product information**

SKU Product name 4221652

Dimensions Weight Capacity Technical information 4321652 Heated counter, ceramic Metos Proff WTG-800-DRLW-TDRR 800 × 650 × 900 mm 85,000 kg 800x650mm plane + 8 GN1/1-100 230 V, 16 A, 0,8 kW, 1NPE, 50/60 Hz

## Description

- · Counter with heated ceramic top plate and 2 heated cupboards
- Place for a total 8 x GN 1/1-100 containers
- Heated area : 635 x 525mm
- Easily changeable gaskets
- · Cupboard heated with servicefriendly heating cassette
- Stainless steel construction
- Top plate with rounded front
- Cabinet floor with rounded corners to help cleaning
- Separate thermostats for cupboard and heated top
- Heated top temperature range: + 40° +60 °C
- Cupboard temperature range: + 40° +80 °C
- Adjustable feet, +20mm / -40mm