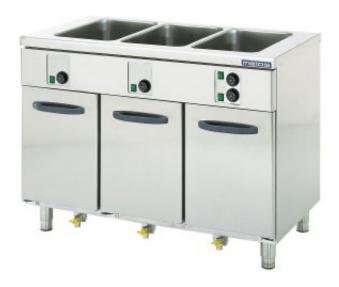

## **Product information**

SKU 4321616

Product name Bain marie, separate Metos Proff2

BM3-1200-3xTDR

Dimensions  $1200 \times 650 \times 900 \text{ mm}$ 

Weight 95,000 kg

Capacity 3xGN1/1-210 + 9XGN1/1-100

Technical information 230 V, 16 A, 2,2 kW, 1NPE, 50/60 Hz

## **Description**

- Bain marie with 3 separate basins for GN 1/1-200mm containers
- 3 heated cupboards for 3 x GN 1/1-100 containers in each
- Easily changeable gaskets
- Cupboard heated with servicefriendly heating cassette
- Stainless steel construction, rounded corners in basin
- Top plate with rounded front
- Cabinet floor with rounded corners to help cleaning
- Basin emptied with valve
- Separate thermostats for cupboard and basin
- Adjustable feet, +20mm / -40mm