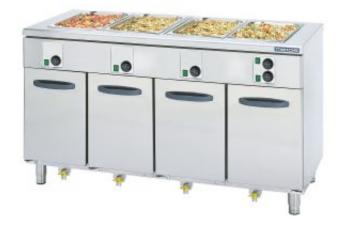

## Bain marie Proff BM4-1600 4xTDR

## **Product information**

| SKU                   | 4321612                          |
|-----------------------|----------------------------------|
| Product name          | Bain marie Proff BM4-1600 4xTDR  |
| Dimensions            | 1600 × 650 × 900 mm              |
| Weight                | 95,000 kg                        |
| Technical information | 230 V, 16 A, 2,8 kW, 1NPE, 50 Hz |

## Description

- Bain marie with 4 separate basins for GN 1/1-200mm containers
- Four heated cupboards each for 3 x GN 1/1-100 containers
- Easily changeable gaskets
- Cupboard heated with servicefriendly heating cassette
- Stainless steel construction, rounded corners in basin
- Top plate with rounded front
- · Cabinet floor with rounded corners to help cleaning
- · Basin emptied with valve
- Separate thermostats for cupboard and basin
- Adjustable feet, +20mm / -40mm