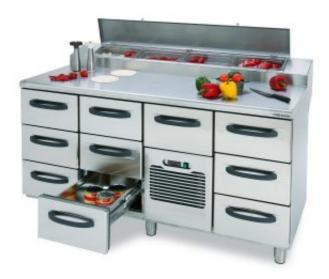

## **Product information**

SKU 4321084

Product name Pizza table Metos Proff2 PT1600-GN3x3-MGH

Dimensions  $1600 \times 800 \times 1020 \text{ mm}$ 

Weight 134,000 kg

Technical information 230 V, 10 A, 0,42 kW, 1NPE, 50 Hz

## **Description**

- · pizza table with heightened basin and cold drawers
- heightened cold basin for 4 x GN 1/3
- drawers for 10 x GN 1/1 -150 mm (not included)
- worktop depth 550mm
- overextending telescopic slides, can be removed for cleaning
- stainless steel construction with rounded topplate
- urethane foamed good insulation
- effective and removable compressor cassette
- easy to clean condenser
- temperature area: +3° +10 °C with electronic thermostat
- ergonomic handles made of special plastic, easy to clean
- · hygienic rounded edges inside cabinet
- adjustable feet +20/-45 mm