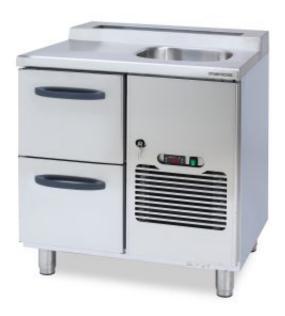

## **Product information**

SKU 4321070

Product name Bar counter Metos Proff2 BA800-BO2-MPL

Dimensions  $800 \times 650 \times 900 \text{ mm}$ 

Weight 93,000 kg

Technical information 230 V, 10 A, 0,42 kW, 1NPE, 50 Hz

## **Description**

- bar worktop with bottle holder and ice basin w/ drain
- 2 drawers for bottles / cans / crates
- · overextending telescopic slides, can be removed for cleaning
- stainless steel construction with rounded topplate
- urethane foamed good insulation
- effective and removable compressor cassette
- easy to clean condenser
- temperature area: +3° +10 °C with electronic thermostat
- ergonomic handles made of special plastic, easy to clean
- hygienic rounded edges inside cabinet
- adjustable feet +20/-45 mm