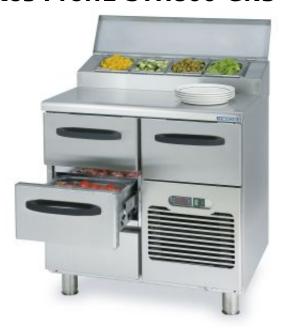

## Cold drawer Metos Proff2 STH800-GN3-MGH

## **Product information**

SKU 4321050

Product name Cold drawer Metos Proff2 STH800-GN3-MGH

Dimensions  $800 \times 650 \times 1020 \text{ mm}$ 

Weight 95,000 kg

Technical information 230 V, 10 A, 0,42 kW, 1NPE, 50 Hz

## **Description**

- saladette with heightened basin for 2 x GN 1/3 and cold drawer
- drawer for 4 x GN 1/1 -150 mm (not included)
- overextending telescopic slides, can be removed for cleaning
- stainless steel construction with rounded topplate
- urethane foamed good insulation
- effective and removable compressor cassette
- easy to clean condenser
- temperature area: +3° +10 °C with electronic thermostat
- ergonomic handles made of special plastic, easy to clean
- hygienic rounded edges inside cabinet
- adjustable feet +20/-45 mm