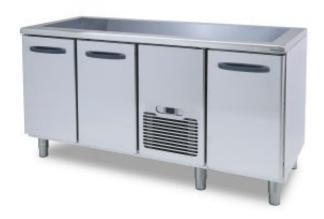

## Cold basin w/ cupboard Metos Proff2BT1600-2DSL-MPL-DS

## **Product information**

SKU 4321044

Product name Cold basin w/ cupboard Metos

Proff2BT1600-2DSL-MPL-DS

Dimensions  $1600 \times 650 \times 900 \text{ mm}$ 

Weight 121,000 kg

Technical information 230 V, 10 A, 0,42 kW, 1NPE, 50 Hz

## **Description**

- · bottle basin with cold cabinet
- cabinet with GN-sized grid shelf
- overextending telescopic slides, can be removed for cleaning
- stainless steel construction with rounded topplate
- urethane foamed good insulation
- effective and removable compressor cassette
- · easy to clean condenser
- temperature area: +3° +10 °C with electronic thermostat
- ergonomic handles made of special plastic, easy to clean
- hygienic rounded edges inside cabinet
- adjustable feet +20/-45 mm