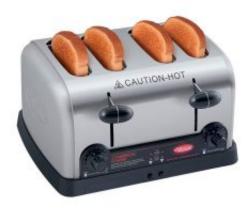

## **Toaster Metos Pop-Up Hatco TPT-230-4**

## **Description**

The toaster is economical, fast, dependable and versatile. The toaster is perfect for self-serve buffet areas and lighter volume restaurants, diners and cafes.

- evenly toasts a variety of bread products including bagels, Texas toast, waffles and English muffins
- all models have four self-centering 32 mm extra wide slots
- durable stainless steel construction
- individual progressive color controls
- removable crumb trays for easy cleaning
- a selector switch for single or double sided toasting