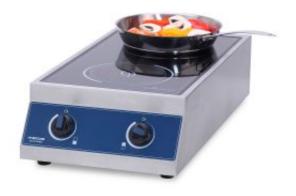

## **Product information**

| SKU                   | 4000250                           |
|-----------------------|-----------------------------------|
| Product name          | Induction range Metos Eco Kitchen |
|                       | IND-10PPH-5000X2V                 |
| Dimensions            | 360 × 700 × 185 mm                |
| Weight                | 21,000 kg                         |
| Technical information | 400 V, 16 A, 10 kW, 3N, 50 Hz     |

## Description

stainless steel casing schott ceramic glass cooking surface: 320 x 580 mm 2 coils: diameter 220 mm, each 5kW step-less regulation, two separate knob overheating protection Cooking area diameter 120-230 mm pilot light with plug