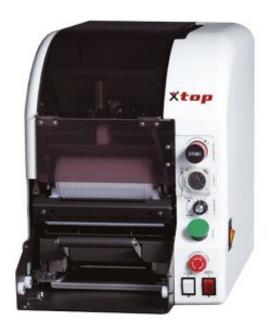

## Automatic Metos Maki Roll Robot TSM-900RSRB

## **Product information**

SKU 4000408

Product name Automatic Metos Maki Roll Robot TSM-900RSRB

Dimensions  $380 \times 600 \times 500 \text{ mm}$ 

Weight 42,000 kg

Capacity roll size Ø35 mm

Technical information 220-240 V, 0,12 kW, 1NPE, 50/60 Hz

## **Description**

Automatic maki roller makes well-formed rice sheets and rolls them into maki rolls with fillings.

- for Norimaki and Uramaki sushi
- easy adjustability
- high productivity, 2-4 rolls per minute
- rice capacity 5 kg
- maki roll length is adjustable, 180 or 200 mm
- rolling parts are made of high-quality plastic, rice doesn't stick
- rolling cassettes (Ø25, Ø30, Ø35, Ø45 mm) sold seperately
- easy to clean; washable parts can be removed in 60 seconds
- frame material protects from dirt and heat
- parts are made from stainless steel and aluminum
- motor has protection from overheating
- · emergency stop function