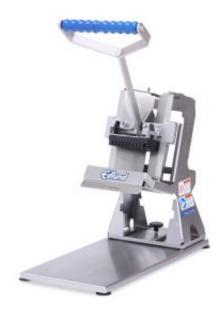

## Slicer Metos Titan Max-Cut FDW-014

## **Product information**

SKU 4000097

Product name Slicer Metos Titan Max-Cut FDW-014

Dimensions  $240 \times 610 \times 760 \text{ mm}$ 

Weight 15,000 kg

## **Description**

- vegetable preparation equipment
- 6,5 mm blade
- table model, suction cup base
- all stainless steel unit
- can be cleaned in i dishwasher
- pusher assembly and blade cartridge are easily removed without tools
- the wash guard protects the operator from the sharp blades during cleaning or replacement
- unique quick change pusher/hopper design keeps fingers completely away from blades and hold product in perfect slicing position