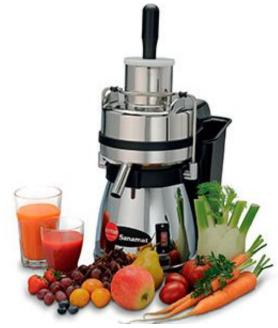

## Juice extractor Sanamat Plus Inox 230V1~

4117113 Juice extractor Sanamat Plus Inox 230V1~ 190 × 355 × 460 mm 7,500 kg 60 kg/h vegetables or fruits 230 V, 6 A, 1,1 kW, 1N, 50/60 Hz

## Description

- perfect separation of juice and pulp
- round shaped filler opening 80 mm
- juice collecting bowl, centrifugal basket and grating disc of stainless steel
- continuous pulp ejection
- air-cooled motor with electronically controlled constant speed
- motor housing polished, cast aluminium
- two security switches, overload protector