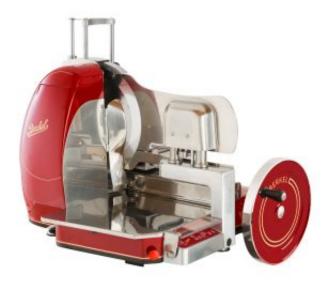

## Slicing machine Metos Volano B116A red

## Description

- Professional automatic electric slicer
- Flower flywheel
- Stainless steel and chrome-plated parts
- Centesimal slice thickness adjustment system with incremental precision
- Stainless steel slice deflector, receiving tray, sliding overplate
- 360° blade guard ring with mechanised activation
- Automatic coordinated advance system with thickness gauge plate to ensure immediate straight cutting with no waste
- Built-in sharpener with coordinated spring activation
- Automatic carriage movement with variable speed
- Easily removable overplate for cleaning