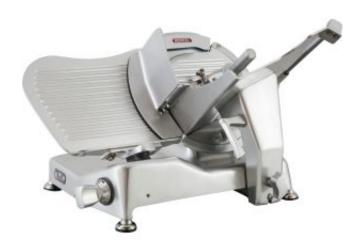

# Slicing machine Metos Suprema PEG370G

## **Description**

Metos Suprema PEG370G is a slicing machine designed for demanding professional, offering a reliable and versatile alternative for the needs of restaurants and shops. The robust construction of the machine, well-designed ergonomic details and easy cleaning make the machine suitable for intensive versatile use for cutting various products. The aluminum body of the device is designed so that it does not have sharp corners that collect dirt and interfere with cleaning.

The Suprema line consists of PEG315G, PEG350G and PEG370G slicing machines, which differ in terms of cutting capacity.

- Gray aluminum frame
- Blade Ø370 mm, inclined 38°
- Built-in, removable sharpener
- · Gear transmission
- Start / stop switch with indicator lights
- Very thin residual product to minimize wasted material
- Liquid collection tray integrated in the casting for perfect hygiene