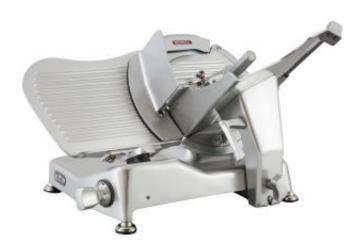

## Slicing machine Metos Suprema PEG350G

## **Description**

Metos Suprema PEG350G is a slicing machine designed for demanding professional, offering a reliable and versatile alternative for the needs of restaurants and shops. The robust construction of the machine, well-designed ergonomic details and easy cleaning make the machine suitable for intensive versatile use for cutting various products. The aluminum body of the device is designed so that it does not have sharp corners that collect dirt and interfere with cleaning.

The Suprema line consists of PEG315G, PEG350G and PEG370G slicing machines, which differ in terms of cutting capacity.

- Gray aluminum frame
- Blade Ø350 mm, inclined 38°
- Built-in, removable sharpener
- Gear transmission
- Start / stop switch with indicator lights
- Very thin residual product to minimize wasted material

• Liquid collection tray integrated in the casting for perfect hygiene and cleaning

Cutting capacity:

- Rectangular product: 285x215mm, round product: Ø230mm
- Slice thickness adjustable from 0 to 14 mm