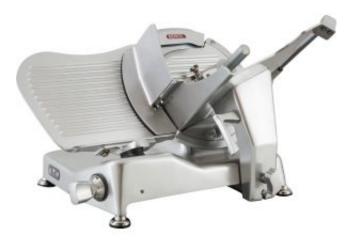

## Slicing machine Metos Suprema PEG315G

## Description

Metos Suprema PEG315G is a slicing machine designed for demanding professional, offering a reliable and versatile alternative for the needs of restaurants and shops. The robust construction of the machine, well-designed ergonomic details and easy cleaning make the machine suitable for intensive versatile use for cutting various products. The aluminum body of the device is designed so that it does not have sharp corners that collect dirt and interfere with cleaning.

The Suprema line consists of PEG315G, PEG350G and PEG370G slicing machines, which differ in terms of cutting capacity.

- Gray aluminum frame
- Blade Ø315 mm, inclined 38°
- Built-in, removable sharpener
- Gear transmission
- Start / stop switch with indicator lights
- Very thin residual product to minimize wasted material