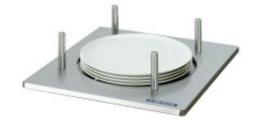

## **Product information**

SKU Product name

Dimensions Weight Capacity 4138952 Plate Dispenser Metos Drop-In LPD-S 1x320 420x420 420  $\times$  420  $\times$  635 mm 15,000 kg appr. 50 plates

## Description

- one neutral cylinder, capacity about 60 plates
- max. diameter of plates 320 mm
- drop-in model without side panels
- drop-in hole size 382mm x 382mm
- unit's edge is 15 mm above the furniture's top plate
- recommended height of furniture 900 mm
- · easily adjustable spring power according to weight of the plates