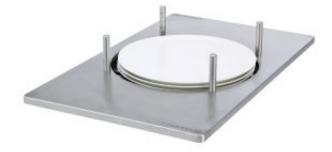

## Description

- one heated cylinder, heating effect 0.7kW
- regulation range for temperature is 0 +90°C
- capacity about 60 plates
- max. diameter of plates 320 mm
- drop-in model without side panels
- drop-in hole size 382mm x 585mm
- unit's edge is 15 mm above the furniture's top plate
- recommended height of furniture 900 mm
- easily adjustable spring power according to weight of the plates
- · easy to service cassette model heating unit