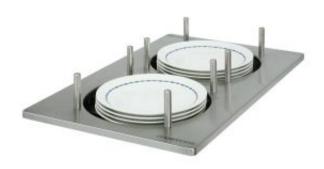

## **Product information**

SKU 4138946

Product name Plate Dispenser Metos Drop-In PDW 2x270 -750

Heated

Dimensions  $400 \times 650 \times 570 \text{ mm}$ 

Weight 25,000 kg Capacity 90 plates

Technical information 230 V, 10 A, 0,7 kW, 1NPE, 50/60 Hz

## **Description**

- two heated cylinders, heating effect 0.7kW
- regulation range for temperature is 0 +90°C
- capacity about 90 plates
- max. diameter of plates 270 mm
- drop-in model without side panels
- drop-in hole size 382mm x 585mm
- unit's edge is 15 mm above the furniture's top plate
- recommended height of furniture 750 mm
- · easily adjustable spring power according to weight of the plates
- easy to service cassette model heating unit