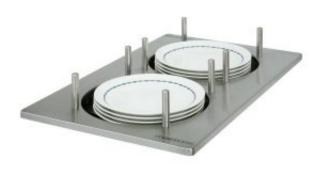

## **Product information**

SKU 4138944

Product name Plate Dispenser Metos Drop-In PDW 2x270

Heated

Dimensions  $400 \times 650 \times 720 \text{ mm}$ 

Weight 40,000 kg Capacity 130 plates

Technical information 230 V, 10 A, 0,7 kW, 1NPE, 50/60 Hz

## **Description**

- two heated cylinders, heating effect 0.7kW
- regulation range for temperature is 0 +90°C
- capacity about 130 plates
- max. diameter of plates 270 mm
- drop-in model without side panels
- drop-in hole size 388mm x 585mm
- unit's edge is 15 mm above the furniture's top plate
- recommended height of furniture 900 mm
- easily adjustable spring power according to weight of the plates
- easy to service cassette model heating unit