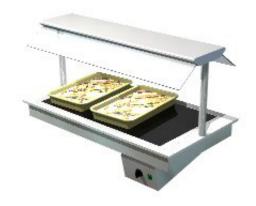

## Ceramic Plate Metos Drop-In CPL 1200 Proff US-2H

## **Product information**

SKU 4138910

Product name Ceramic Plate Metos Drop-In CPL 1200 Proff

US-2H

Dimensions  $1200 \times 650 \times 355 + 405 \text{ mm}$ 

Weight 62,000 kg Capacity 3 GN 1/1

Technical information 220-240 V, 10 A, 1,38 kW, 1NPE, 50/60 Hz

## **Description**

- heated ceramic plate 3 x GN 1/1
- drop-in model without side panels
- unit's edge is 15 mm above the furniture's top plate
- temperature's adjusting with power controller
- construction and upper shelf of stainless steel
- width of upper shelf 280 mm
- two-sided sneeze guards of tempered glass
- with infrared radiator