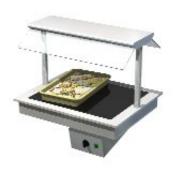

## **Product information**

SKU 4138908

Product name Ceramic Plate Metos Drop-In CPL 800 Proff US-

2H

Dimensions  $800 \times 650 \times 355 + 405 \text{ mm}$ 

Weight 43,000 kg Capacity 2 GN 1/1

Technical information 220-240 V, 10 A, 0,92 kW, 1NPE, 50/60 Hz

## **Description**

- heated ceramic plate 2 x GN 1/1
- drop-in model without side panels
- unit's edge is 15 mm above the furniture's top plate
- temperature's adjusting with power controller
- construction and upper shelf of stainless steel
- width of upper shelf 280 mm
- two-sided sneeze guards of tempered glass
- with infrared radiator