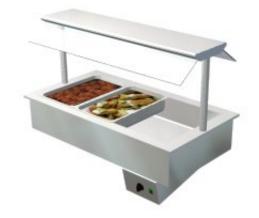

## **Product information**

SKU4138904Product nameBain Marie Metos Drop-In BM 1200 Proff US-2HDimensions1200 × 650 × 355+405 mmWeight50,000 kgCapacity3 GN 1/1Technical information220-240 V, 16 A, 2,25 kW, 1NPE, 50/60 Hz<br/>Drain: ø 21/16

## Description

- bain marie GN 3/1, depth 160 mm
- structure of the basin totally seamless and all the corners have been rounded for easier cleaning
- there is an outlet value on the bottom of the basin with hose length of 1  $\ensuremath{\mathsf{m}}$
- drop-in model without side panels
- basin's edge is 15 mm above the furniture's top plate
- temperature's adjusting with thermostat
- construction and upper shelf of stainless steel
- width of upper shelf 280 mm
- two-sided sneeze guards of tempered glass
- with infrared radiator