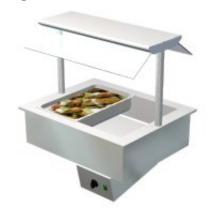

## **Product information**

SKU 4138902

Product name Bain Marie Metos Drop-In BM 800 Proff US-2H

Dimensions  $800 \times 650 \times 355 + 405 \text{ mm}$ 

Weight 36,000 kg Capacity 2 GN 1/1

Technical information 220-240 V, 10 A, 1,5 kW, 1NPE, 50/60 Hz

## **Description**

- bain marie GN 2/1, depth 160 mm
- structure of the basin totally seamless and all the corners have been rounded for easier cleaning
- $\bullet$  there is an outlet valve on the bottom of the basin with hose length of 1 m
- drop-in model without side panels
- basin's edge is 15 mm above the furniture's top plate
- temperature's adjusting with thermostat
- construction and upper shelf of stainless steel
- width of upper shelf 280 mm
- two-sided sneeze guards of tempered glass
- · with infrared radiator