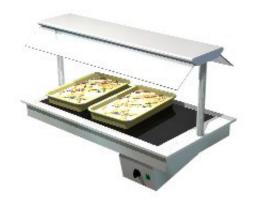

## **Product information**

SKU 4138886

Product name Ceramic Plate Metos Drop-In CPL 1200 Proff

US-2L

Dimensions  $1200 \times 650 \times 355 + 405 \text{ mm}$ 

Weight 61,000 kg Capacity 3 GN 1/1

Technical information 220-240 V, 10 A, 0,799 kW, 1NPE, 50/60 Hz

## **Description**

- heated ceramic plate 3 x GN 1/1
- drop-in model without side panels
- unit's edge is 15 mm above the furniture's top plate
- temperature's adjusting with power controller
- construction and upper shelf of stainless steel
- width of upper shelf 280 mm
- two-sided sneeze guards of tempered glass
- LED light